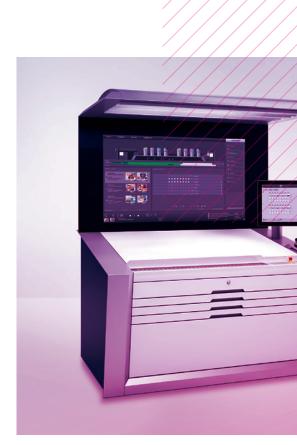

#### Prinect Press Center XL 2

productivity innovation.

The swipe-gesture control and logical interface is best-of-breed. A clear view of all processes enables precise control, precise quality and error elimination.

A new standard in operating philosophy. This user-friendly system allows for intuitive operation. Minimizing time spent on each project is the hallmark of this